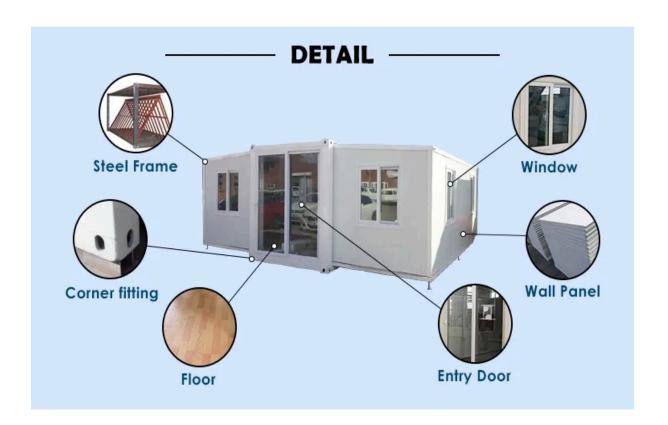

## 20 FT Modular Container Homes

| Name      | 20ft prefabricated expandable container houses It is 6m(L) x 6.2(W) x                                              |
|-----------|--------------------------------------------------------------------------------------------------------------------|
| Size      | 2.5(H) for the<br>expandable size<br>Approx, Weight – 3.5 tonnes 2                                                 |
| Layout    | bedrooms, 1 living room, 1 kitchen, 1 bathroom / also can be customised                                            |
| Color     | Can be customized according to your needs.                                                                         |
| Materials | Galvanised steel structure with sandwhich panel wall. Broken bridge aluminium frame, sliding door and windows, etc |