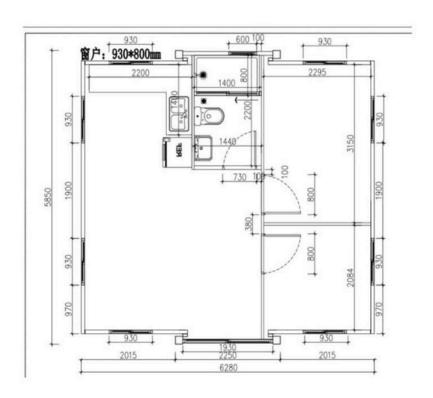

## 20 FT Modular Container Homes

| Name      | 20ft prefabricated expandable container houses It is 6m(L) x 6.2(W) x                                              |
|-----------|--------------------------------------------------------------------------------------------------------------------|
| Size      | 2.5(H) for the<br>expandable size<br>Approx, Weight – 3.5 tonnes 2                                                 |
| Layout    | bedrooms, 1 living room, 1 kitchen, 1 bathroom / also can be customised                                            |
| Color     | Can be customized according to your needs.                                                                         |
| Materials | Galvanised steel structure with sandwhich panel wall. Broken bridge aluminium frame, sliding door and windows, etc |

The bathroom is nice and comfortable, with a reasonable amount of sink, toilet, and shower space.

We have double glazed doors and a slidable glass door in the inside.
We include two shower heads, the top one is a rain head and the bottom one is movable.