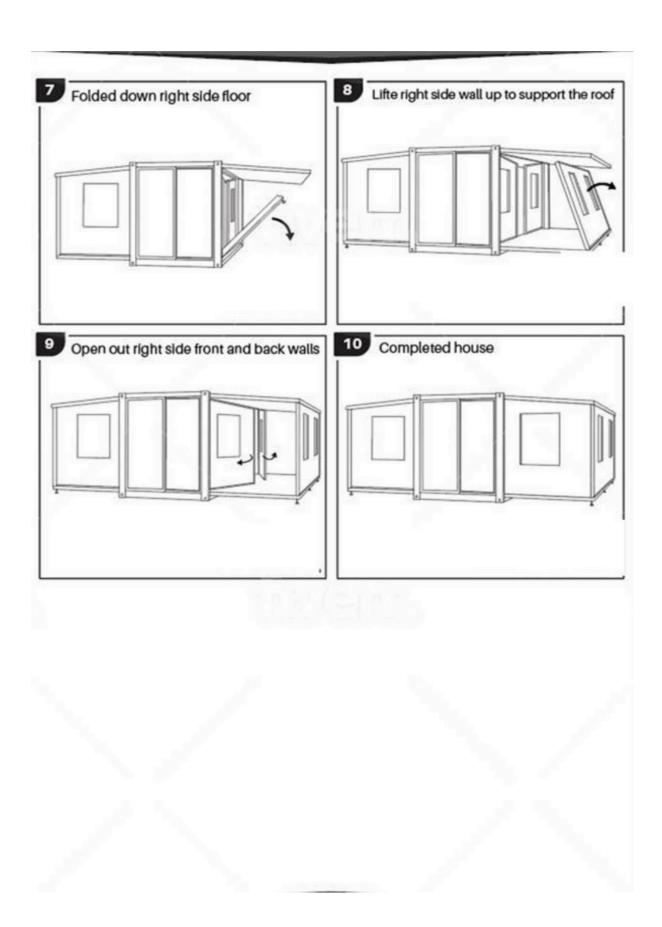

## 20 FT Modular Container Homes

| Name      | 20ft prefabricated expandable container houses It is 6m(L) x 6.2(W) x                                              |
|-----------|--------------------------------------------------------------------------------------------------------------------|
| Size      | 2.5(H) for the<br>expandable size<br>Approx, Weight – 3.5 tonnes 2                                                 |
| Layout    | bedrooms, 1 living room, 1 kitchen, 1 bathroom / also can be customised                                            |
| Color     | Can be customized according to your needs.                                                                         |
| Materials | Galvanised steel structure with sandwhich panel wall. Broken bridge aluminium frame, sliding door and windows, etc |