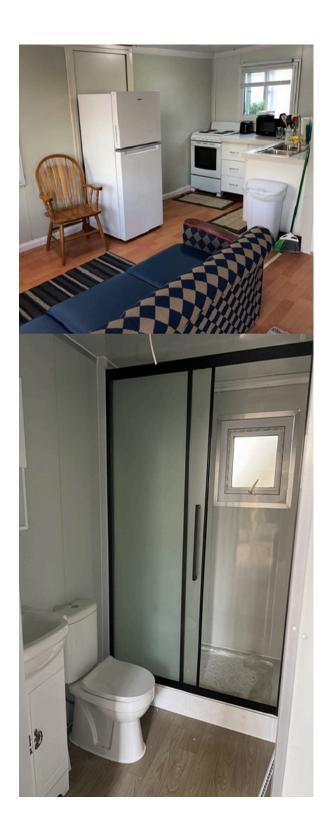

The bathroom is nice and comfortable, with a reasonable amount of sink, toilet, and shower space.

We have double glazed doors and a slidable glass door in the inside.
We include two shower heads, the top one is a rain head and the bottom one is movable.