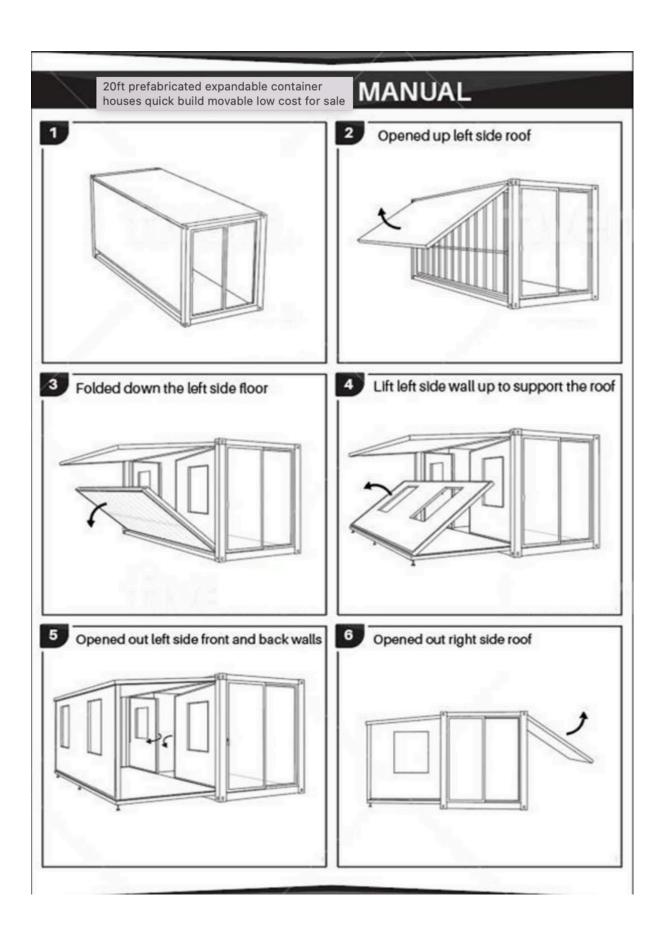

## 20 FT Modular Container Homes

| Name      | 20ft prefabricated expandable container houses It is 6m(L) x 6.2(W) x                                              |
|-----------|--------------------------------------------------------------------------------------------------------------------|
| Size      | 2.5(H) for the<br>expandable size<br>Approx, Weight – 3.5 tonnes 2                                                 |
| Layout    | bedrooms, 1 living room, 1 kitchen, 1 bathroom / also can be customised                                            |
| Color     | Can be customized according to your needs.                                                                         |
| Materials | Galvanised steel structure with sandwhich panel wall. Broken bridge aluminium frame, sliding door and windows, etc |