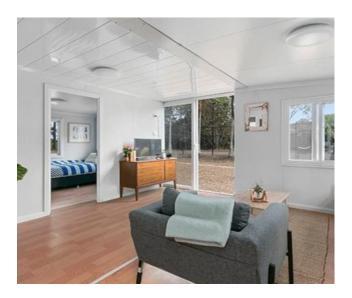

A current display on what flooring options we currently have

The default on all houses displayed are timber, there are currently only two colours.

The first option is a brown colour, which is shown.

The second option is a grey colour, mostly found in modern homes. This can be seen in the photo below.