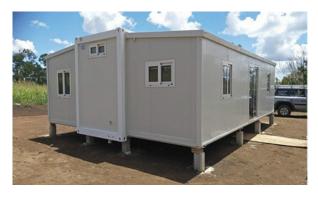

## 20 FT Modular Container Homes

| Name      | 20ft prefabricated expandable container houses It is 6m(L) x 6.2(W) x                                              |
|-----------|--------------------------------------------------------------------------------------------------------------------|
| Size      | 2.5(H) for the<br>expandable size<br>Approx, Weight – 3.5 tonnes 2                                                 |
| Layout    | bedrooms, 1 living room, 1 kitchen, 1 bathroom / also can be customised                                            |
| Color     | Can be customized according to your needs.                                                                         |
| Materials | Galvanised steel structure with sandwhich panel wall. Broken bridge aluminium frame, sliding door and windows, etc |